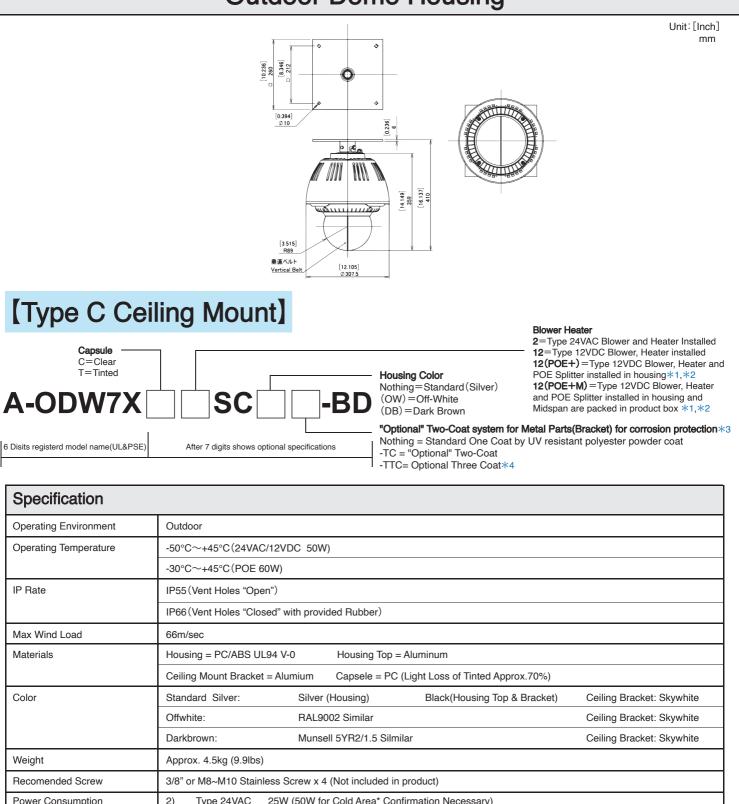

## **Outdoor Dome Housing**

| Recomended Screw               | 5/6 Of Mo~MITO Stamless Screw X 4 (Not included in product)             |
|--------------------------------|-------------------------------------------------------------------------|
| Power Consumption<br>of Heater | 2) Type 24VAC 25W (50W for Cold Area* Confirmation Necessary)           |
|                                | 12) Type 12VDC 6W, 12W, 25W, 50W (*Confirmation Necessary)              |
|                                | POE) Type POE 6W or 25W (*Confirmation Necessary)                       |
|                                | *Before Ordering, obtain our confirmation for Camera and Midspan Power. |
| Blower & Heater                | Blower 35°C(ON) 27°C(OFF) Auto or Continous by Jumper Connector         |
|                                | Nidec 12VDC 0.5W Blower EUDC12D8 x 2pcs.=1W                             |
| (Optional)                     | Heater 4.4°C(ON) 16°C(OFF)Auto Only                                     |
| Compliance                     | RoHs, PSE, CE, RCM, UL(File# E313815)                                   |

\*1 Due to size and specification of camera splitter may not be installed in housing

\*2 As regards the specification of both Splitter and Midspan, you are requested to obtain our confirmation in advance before ordering.

\*3 Optional" Two-Coat system comprises 1coat = powder coating primer (Epoxy base) and Top coat = UV resistant (Polyester base) powder coating based on our standard.
\*4 Before Two Coat(-TC). Cation Electrodenosition will be added

\*4 Before Two Coat(-TC), Cation Electrodeposition will be added. (For details, click our website top "Anti-Corrosion Paint")