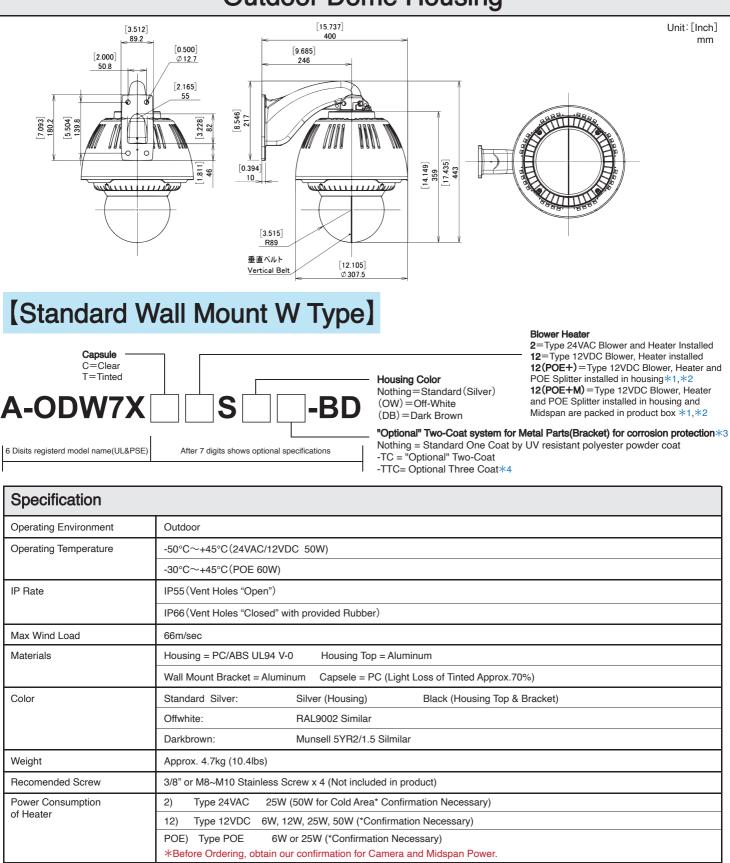

## **Outdoor Dome Housing**

27°C(OFF) Auto or Continous by Jumper Connector

Compliance RoHs, PSE, CE, RCM, UL(File# E313815)

\*1 Due to size and specification of camera splitter may not be installed in housing.

Blower 35°C(ON)

\*2 As regards the specification of both Splitter and Midspan, you are requested to obtain our confirmation in advance before ordering.

Heater 4.4°C(ON) 16°C(OFF)Auto Only

Nidec 12VDC 0.5W Blower EUDC12D8 x 2pcs.=1W

\*3 Optional" Two-Coat system comprises 1coat = powder coating primer (Epoxy base) and Top coat = UV resistant (Polyester base) powder coating based on our standard.
\*4 Before Two Coat(-TC). Cation Electrodenosition will be added

\*4 Before Two Coat(-TC), Cation Electrodeposition will be added. (For details, click our website top "Anti-Corrosion Paint")

Blower & Heater

(Optional)