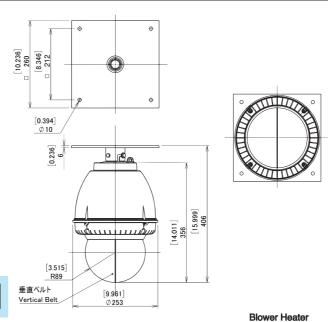

## **Outdoor Dome Housing**

Unit: [Inch]

## [Type C Ceiling Mount]

(OW) = Off-White

(DB) = Dark Brown

-TTC= Optional Three Coat\*4

| Specification               |                                                                                                                            |   |
|-----------------------------|----------------------------------------------------------------------------------------------------------------------------|---|
| Operating Environment       | Outdoor                                                                                                                    |   |
| Operating Temperature       | -50°C~+45°C(24VAC/12VDC 50W)                                                                                               |   |
|                             | -30°C~+45°C(POE 60W)                                                                                                       |   |
| IP Rate                     | IP55 (Vent Holes "Open")                                                                                                   |   |
|                             | IP66 (Vent Holes "Closed" with provided Rubber)                                                                            |   |
| Max Wind Load               | 66m/sec                                                                                                                    |   |
| Materials                   | Housing = PC/ABS UL94 V-0 Housing Top = Aluminum                                                                           |   |
|                             | Ceiling Mount Bracket = Alumium Capsele = PC (Light Loss of Tinted Approx.70%)                                             |   |
| Color                       | Standard Silver: Silver (Housing) Black(Housing Top & Bracket) Ceiling Bracket: Skywhite                                   | , |
|                             | Offwhite: RAL9002 Similar Ceiling Bracket: Skywhite                                                                        | ) |
|                             | Darkbrown: Munsell 5YR2/1.5 Silmilar Ceiling Bracket: Skywhite                                                             | , |
| Weight                      | Approx. 3.7kg (8.2lbs)                                                                                                     |   |
| Recomended Screw            | 3/8" or M8~M10 Stainless Screw x 4 (Not included in product)                                                               |   |
| Power Consumption of Heater | 2) Type 24VAC 25W (50W for Cold Area* Confirmation Necessary)                                                              |   |
|                             | 12) Type 12VDC 6W, 12W, 25W, 50W (*Confirmation Necessary)                                                                 |   |
|                             | POE) Type POE 6W or 25W (*Confirmation Necessary)  *Before Ordering, obtain our confirmation for Camera and Midspan Power. |   |
| Blower & Heater             | Blower 35°C(ON) 27°C(OFF) Auto or Continuous by Jumper Connector                                                           | — |
|                             | Nidec 12VDC 0.5W Blower EUDC12D8 x 2pcs.=1W                                                                                |   |
| (Optional)                  | Heater 4.4°C(ON) 16°C(OFF)Auto Only                                                                                        |   |
| Compliance                  | RoHs, PSE, CE, RCM, UL(File# E313815)                                                                                      |   |