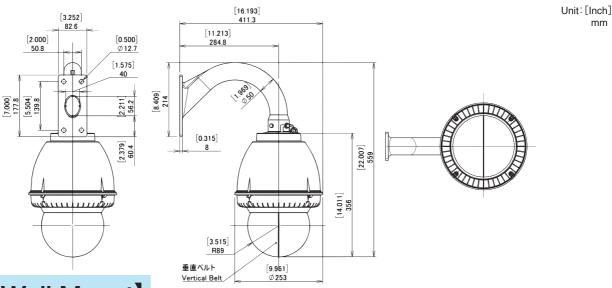

## **Type A Wall Mount**

Capsule C=Clear T=Tinted

A-ODW7X

After 7 digits shows optional specifications

Specification Operating Environment Outdoor -50°C~+45°C(24VAC/12VDC 50W) **Operating Temperature** -30°C~+45°C(POE 60W) IP Rate IP55 (Vent Holes "Open") IP66 (Vent Holes "Closed" with provided Rubber) Max Wind Load 66m/sec Materials Housing = PC/ABS UL94 V-0 Housing Top = Aluminum Wall Mount Bracket = Aluminum Capsele = PC (Light Loss of Tinted Approx.70%) Color Silver (Housing) Standard Silver Black (Housing Top & Bracket) Offwhite: RAL9002 Similar Darkbrown: Munsell 5YR2/1.5 Silmilar Weight Approx. 3.8kg (8.4lbs) Recomended Screw 3/8" or M8~M10 Stainless Screw x 4 (Not included in product) **Power Consumption** Type 24VAC 25W (50W for Cold Area\* Confirmation Necessary) 2) of Heater Type 12VDC 6W, 12W, 25W, 50W (\*Confirmation Necessary) Type POE 6W or 25W (\*Confirmation Necessary) \*Before Ordering, obtain our confirmation for Camera and Midspan Power. Blower & Heater 27°C(OFF) Auto or Continous by Jumper Connector Blower 35°C(ON) Nidec 12VDC 0.5W Blower EUDC12D8 x 2pcs.=1W (Optional) Heater 4.4°C(ON) 16°C(OFF)Auto Only RoHs, PSE, CE, RCM, UL(File# E313815) Compliance