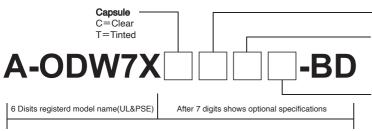

## Blower Heater

2=Type 24VAC Blower and Heater Installed 12=Type 12VDC Blower, Heater installed 12(POE+)=Type 12VDC Blower, Heater and POE Splitter installed in housing\*1,\*2 12(POE+M)=Type 12VDC Blower, Heater and POE Splitter installed in housing and Midspan are packed in product box \*1,\*2

"Optional" Two-Coat system for Metal Parts(Bracket) for corrosion protection\*3 Nothing = Standard One Coat by UV resistant polyester powder coat

-TC = "Optional" Two-Coat -TTC= Optional Three Coat\*4

Nothing=Standard (Silver)

**Housing Color** 

(OW) = Off-White

(DB) = Dark Brown

Specification Operating Environment Outdoor -50°C~+45°C(24VAC/12VDC 50W) **Operating Temperature** -30°C~+45°C(POE 60W) IP Rate IP55 (Vent Holes "Open") IP66 (Vent Holes "Closed" with provided Rubber) Max Wind Load 66m/sec Materials Housing = PC/ABS UL94 V-0 Housing Top = Aluminum Wall Mount Bracket = Aluminum Capsele = PC (Light Loss of Tinted Approx.70%) Color Silver (Housing) Standard Silver Black (Housing Top & Bracket) Offwhite: RAL9002 Similar Darkbrown: Munsell 5YR2/1.5 Silmilar Weight Approx. 3.9kg (8.6lbs) Recomended Screw 3/8" or M8~M10 Stainless Screw x 4 (Not included in product) **Power Consumption** Type 24VAC 25W (50W for Cold Area\* Confirmation Necessary) of Heater Type 12VDC 6W, 12W, 25W, 50W (\*Confirmation Necessary) Type POE 6W or 25W (\*Confirmation Necessary) \*Before Ordering, obtain our confirmation for Camera and Midspan Power Blower & Heater 27°C(OFF) Auto or Continous by Jumper Connector Nidec 12VDC 0.5W Blower EUDC12D8 x 2pcs.=1W (Optional) Heater 4.4°C(ON) 16°C(OFF)Auto Only RoHs, PSE, CE, RCM, UL(File# E313815) Compliance