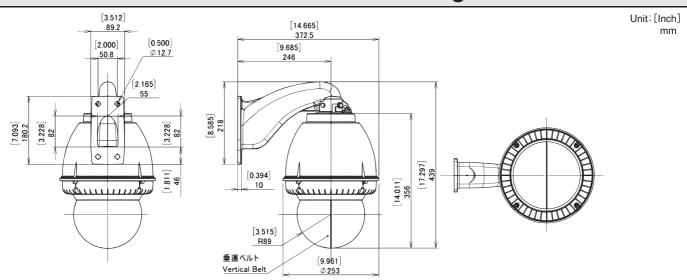

## **Outdoor Dome Housing**

## [Standard Wall Mount W Type]

**Housing Color** 

(OW) = Off-White

(DB) = Dark Brown

Specification Operating Environment Outdoor -50°C~+45°C(24VAC/12VDC 50W) **Operating Temperature** -30°C~+45°C(POE 60W) IP Rate IP55 (Vent Holes "Open") IP66 (Vent Holes "Closed" with provided Rubber) Max Wind Load 66m/sec Materials Housing = PC/ABS UL94 V-0 Housing Top = Aluminum Wall Mount Bracket = Aluminum Capsele = PC (Light Loss of Tinted Approx.70%) Color Silver (Housing) Standard Silver Black (Housing Top & Bracket) Offwhite: RAL9002 Similar Darkbrown: Munsell 5YR2/1.5 Silmilar Weight Approx. 3.9kg (8.6lbs) Recomended Screw 3/8" or M8~M10 Stainless Screw x 4 (Not included in product) **Power Consumption** Type 24VAC 25W (50W for Cold Area\* Confirmation Necessary) of Heater Type 12VDC 6W, 12W, 25W, 50W (\*Confirmation Necessary) Type POE 6W or 25W (\*Confirmation Necessary) \*Before Ordering, obtain our confirmation for Camera and Midspan Power Blower & Heater 27°C(OFF) Auto or Continous by Jumper Connector Nidec 12VDC 0.5W Blower EUDC12D8 x 2pcs.=1W (Optional) Heater 4.4°C(ON) 16°C(OFF)Auto Only RoHs, PSE, CE, RCM, UL(File# E313815) Compliance