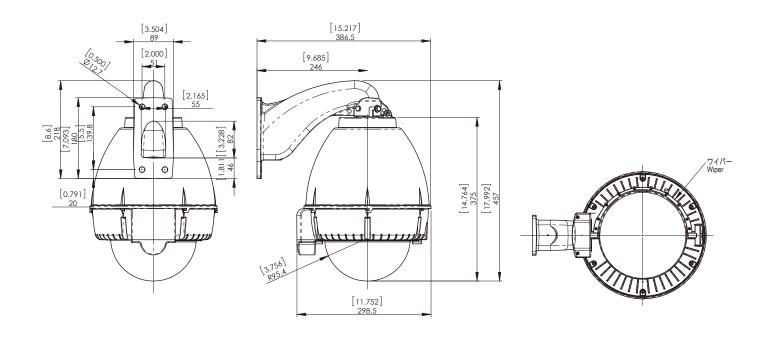

be annoyed by the noise of blower when it is on.
- \*2 You need to consult with us in advance when you need optional Microphone with Amplifier Model A-AUD1 for LINE IN.

  \*3 We are unable to take any responsibilities for the troubles such as an intrusion of privacy caused by the use of Microphone.

- User's discretion is advised and User is required to abide by the local law.

  \*4 Due to size and specification of camera splitter may not be installed in housing.

  \*5 As regards the specification of both splitter and Midspan, you are requested to obtain our confirmation in advance before ordering.

  \*6 Before Two Coat(-TC), Cation Electrodeposition will be added. (For details, click our website top "Anti-Corrosion Paint")



### Unit:[inch]

### A-ODW7W (Standard Wall Mount W Type)



### **A-ODW7W** (Type A Wall Mount)





Unit:[inch] mm

## **A-ODW7W** (Type B Ceiling Mount)





# **A-ODW7W** (Type C Ceiling Mount)







Unit:[inch]

## **A-ODW7W** (Type D Ceiling Mount)



# **A-ODW7W** (Type E Ceiling Mount)