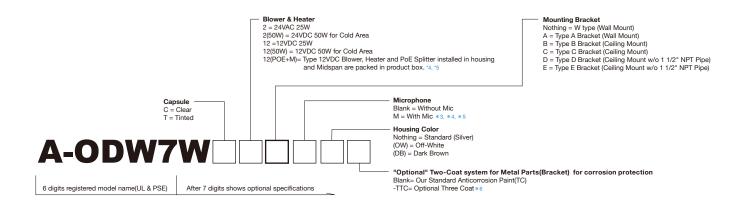

| Specifications         |                                                                                                                                                                                                                                                                     |                             |                            |                      |                      |                      |
|------------------------|---------------------------------------------------------------------------------------------------------------------------------------------------------------------------------------------------------------------------------------------------------------------|-----------------------------|----------------------------|----------------------|-----------