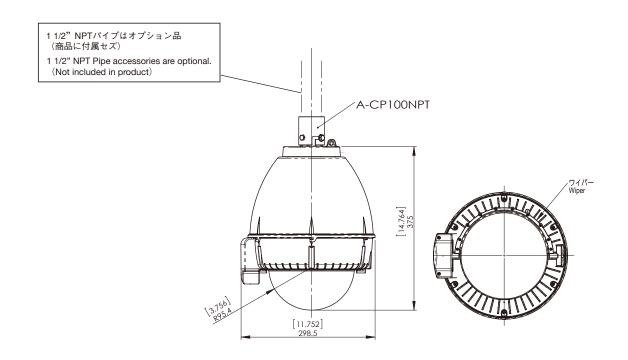

ch as an intrusion of privacy caused by the use of Microphone.

- User's discretion is advised and User is required to abide by the local law.

  \*4 Due to size and specification of camera splitter may not be installed in housing.

  \*5 As regards the specification of both splitter and Midspan, you are requested to obtain our confirmation in advance before ordering.

  \*6 Before Two Coat(-TC), Cation Electrodeposition will be added. (For details, click our website top "Anti-Corrosion Paint")



### Unit:[inch]

### A-ODW7W (Standard Wall Mount W Type)



### **A-ODW7W** (Type A Wall Mount)





Unit:[inch] mm

## **A-ODW7W** (Type B Ceiling Mount)





# **A-ODW7W** (Type C Ceiling Mount)







Unit:[inch]

## **A-ODW7W** (Type D Ceiling Mount)



# **A-ODW7W** (Type E Ceiling Mount)