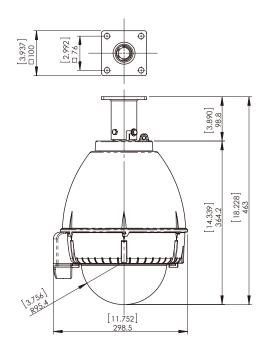

you need optional Microphone with Amplifier Model A-AUD1 for LINE IN.

  \*3 We are unable to take any responsibilities for the troubles such as an intrusion of privacy caused by the use of Microphone.

- User's discretion is advised and User is required to abide by the local law.

  \*4 Due to size and specification of camera splitter may not be installed in housing.

  \*5 As regards the specification of both splitter and Midspan, you are requested to obtain our confirmation in advance before ordering.

  \*6 Before Two Coat(-TC), Cation Electrodeposition will be added. (For details, click our website top "Anti-Corrosion Paint")



### Unit:[inch]

### A-ODW7W (Standard Wall Mount W Type)



### **A-ODW7W** (Type A Wall Mount)





Unit:[inch] mm

## **A-ODW7W** (Type B Ceiling Mount)





# **A-ODW7W** (Type C Ceiling Mount)







Unit:[inch]

## **A-ODW7W** (Type D Ceiling Mount)



# **A-ODW7W** (Type E Ceiling Mount)