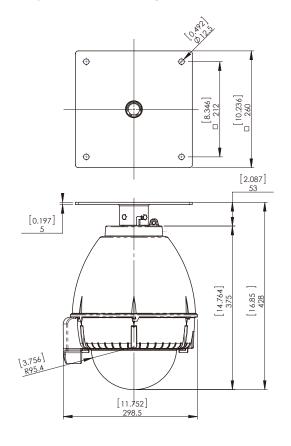

er Model A-AUD1 for LINE IN.

  \*3 We are unable to take any responsibilities for the troubles such as an intrusion of privacy caused by the use of Microphone.

- User's discretion is advised and User is required to abide by the local law.

  \*4 Due to size and specification of camera splitter may not be installed in housing.

  \*5 As regards the specification of both splitter and Midspan, you are requested to obtain our confirmation in advance before ordering.

  \*6 Before Two Coat(-TC), Cation Electrodeposition will be added. (For details, click our website top "Anti-Corrosion Paint")



### Unit:[inch]

### A-ODW7W (Standard Wall Mount W Type)



### **A-ODW7W** (Type A Wall Mount)





Unit:[inch] mm

## **A-ODW7W** (Type B Ceiling Mount)





# **A-ODW7W** (Type C Ceiling Mount)







Unit:[inch]

## **A-ODW7W** (Type D Ceiling Mount)



# **A-ODW7W** (Type E Ceiling Mount)