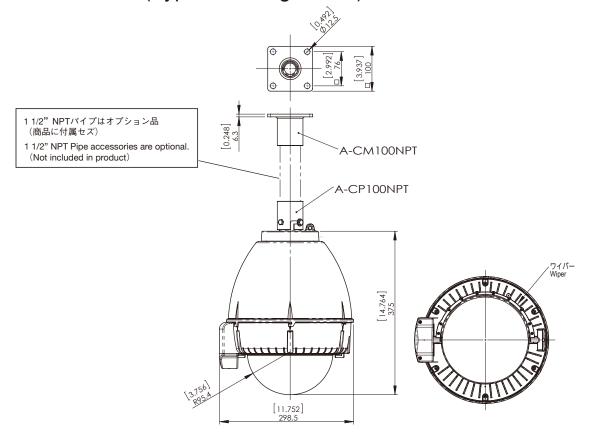

any responsibilities for the troubles such as an intrusion of privacy caused by the use of Microphone.

- User's discretion is advised and User is required to abide by the local law.

  \*4 Due to size and specification of camera splitter may not be installed in housing.

  \*5 As regards the specification of both splitter and Midspan, you are requested to obtain our confirmation in advance before ordering.

  \*6 Before Two Coat(-TC), Cation Electrodeposition will be added. (For details, click our website top "Anti-Corrosion Paint")



### Unit:[inch]

### A-ODW7W (Standard Wall Mount W Type)



### **A-ODW7W** (Type A Wall Mount)





Unit:[inch] mm

## **A-ODW7W** (Type B Ceiling Mount)





# **A-ODW7W** (Type C Ceiling Mount)







Unit:[inch]

## **A-ODW7W** (Type D Ceiling Mount)



# **A-ODW7W** (Type E Ceiling Mount)