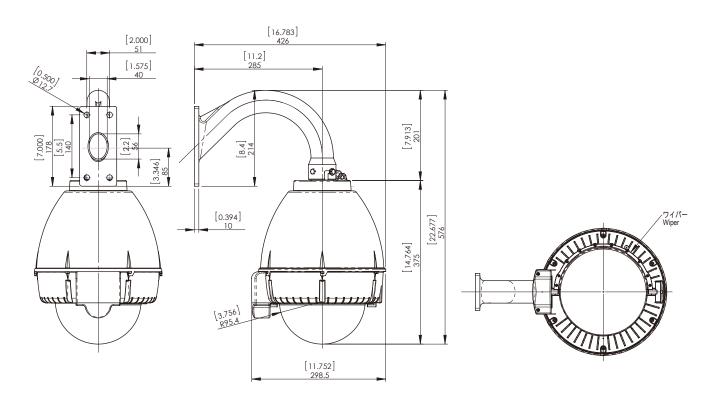

it is on.
- \*2 You need to consult with us in advance when you need optional Microphone with Amplifier Model A-AUD1 for LINE IN.

  \*3 We are unable to take any responsibilities for the troubles such as an intrusion of privacy caused by the use of Microphone.

- User's discretion is advised and User is required to abide by the local law.

  \*4 Due to size and specification of camera splitter may not be installed in housing.

  \*5 As regards the specification of both splitter and Midspan, you are requested to obtain our confirmation in advance before ordering.

  \*6 Before Two Coat(-TC), Cation Electrodeposition will be added. (For details, click our website top "Anti-Corrosion Paint")



### Unit:[inch]

### A-ODW7W (Standard Wall Mount W Type)



### **A-ODW7W** (Type A Wall Mount)





Unit:[inch] mm

## **A-ODW7W** (Type B Ceiling Mount)





# **A-ODW7W** (Type C Ceiling Mount)







Unit:[inch]

## **A-ODW7W** (Type D Ceiling Mount)



# **A-ODW7W** (Type E Ceiling Mount)