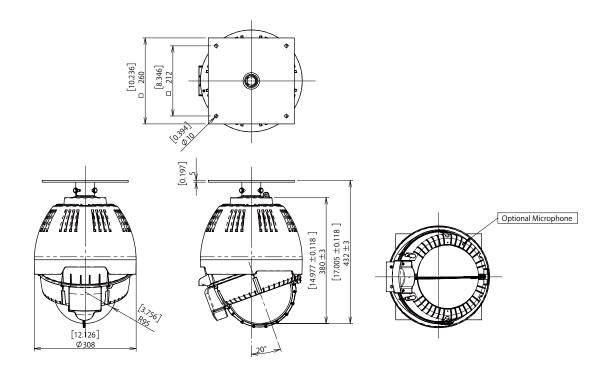

### A-ODW7GW S (Standard Wall Mount W Type)

# A-ODW7GW S (Type A Wall Mount)

Unit:[inch]