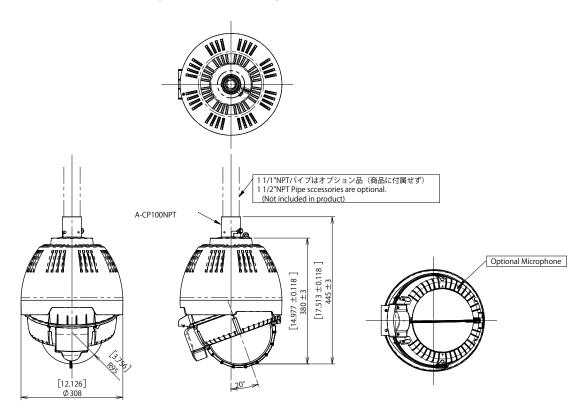

d in housing.
- \*5 As regards the specification of both splitter and Midspan, you are requested to obtain our confirmation in advance before ordering.
- \*6 Before Two Coat(-TC), Cation Electrodeposition will be added. (For details, click our website top "Anti-Corrosion Paint" )
- \*7 We are free from any responsibilities for the damage of camera unit or persons's eye due to mis-use of our housing unit.

  (Do not see sunlight directly. After operation, move camera lens downward below horizontal zero from upper position.)



Unit:[inch]

### A-ODW7GW S (Standard Wall Mount W Type)



# A-ODW7GW S (Type A Wall Mount)



Unit:[inch]

## A-ODW7GW S (Type B Ceiling Mount)



## A-ODW7GW S (Type C Ceiling Mount)





## A-ODW7GW S (Type D Ceiling Mount)



# A-ODW7GW S (Type E Ceiling Mount)