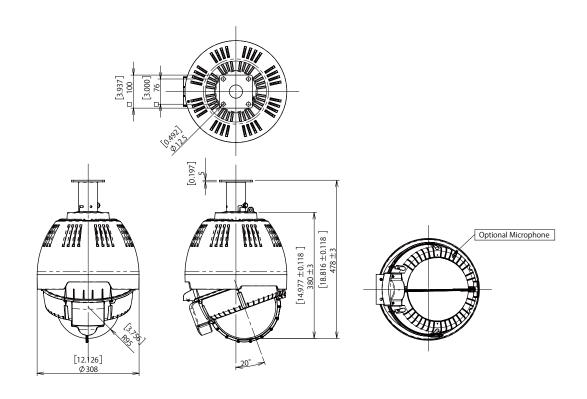

nd User is required to abide by the local law.
- \*4 Due to size and specification of camera splitter may not be installed in housing.
- \*5 As regards the specification of both splitter and Midspan, you are requested to obtain our confirmation in advance before ordering.
- \*6 Before Two Coat(-TC), Cation Electrodeposition will be added. (For details, click our website top "Anti-Corrosion Paint" )
- \*7 We are free from any responsibilities for the damage of camera unit or persons's eye due to mis-use of our housing unit.

  (Do not see sunlight directly. After operation, move camera lens downward below horizontal zero from upper position.)



Unit:[inch]

### A-ODW7GW S (Standard Wall Mount W Type)



# A-ODW7GW S (Type A Wall Mount)



Unit:[inch]

## A-ODW7GW S (Type B Ceiling Mount)



## A-ODW7GW S (Type C Ceiling Mount)





## A-ODW7GW S (Type D Ceiling Mount)



# A-ODW7GW S (Type E Ceiling Mount)