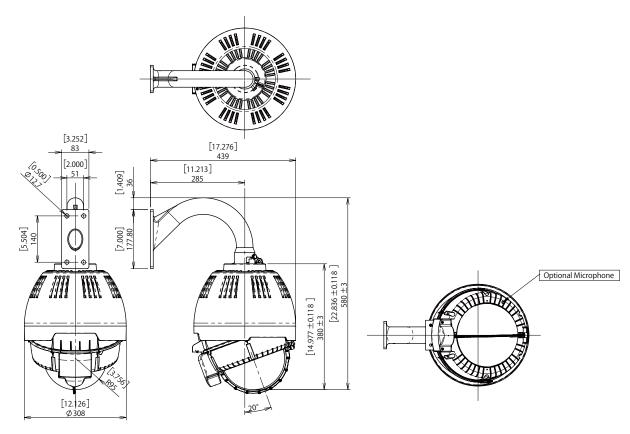

the use of Microphone. User's discretion is advised and User is required to abide by the local law.
- \*4 Due to size and specification of camera splitter may not be installed in housing.
- \*5 As regards the specification of both splitter and Midspan, you are requested to obtain our confirmation in advance before ordering.
- \*6 Before Two Coat(-TC), Cation Electrodeposition will be added. (For details, click our website top "Anti-Corrosion Paint" )
- \*7 We are free from any responsibilities for the damage of camera unit or persons's eye due to mis-use of our housing unit.

  (Do not see sunlight directly. After operation, move camera lens downward below horizontal zero from upper position.)



Unit:[inch]

### A-ODW7GW S (Standard Wall Mount W Type)



# A-ODW7GW S (Type A Wall Mount)



Unit:[inch]

## A-ODW7GW S (Type B Ceiling Mount)



## A-ODW7GW S (Type C Ceiling Mount)





## A-ODW7GW S (Type D Ceiling Mount)



# A-ODW7GW S (Type E Ceiling Mount)