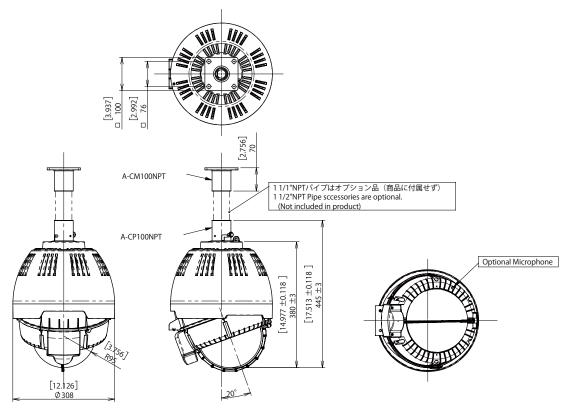

of camera splitter may not be installed in housing.
- \*5 As regards the specification of both splitter and Midspan, you are requested to obtain our confirmation in advance before ordering.
- \*6 Before Two Coat(-TC), Cation Electrodeposition will be added. (For details, click our website top "Anti-Corrosion Paint" )
- \*7 We are free from any responsibilities for the damage of camera unit or persons's eye due to mis-use of our housing unit.

  (Do not see sunlight directly. After operation, move camera lens downward below horizontal zero from upper position.)



Unit:[inch]

### A-ODW7GW S (Standard Wall Mount W Type)



# A-ODW7GW S (Type A Wall Mount)



Unit:[inch]

## A-ODW7GW S (Type B Ceiling Mount)



## A-ODW7GW S (Type C Ceiling Mount)





## A-ODW7GW S (Type D Ceiling Mount)



# A-ODW7GW S (Type E Ceiling Mount)