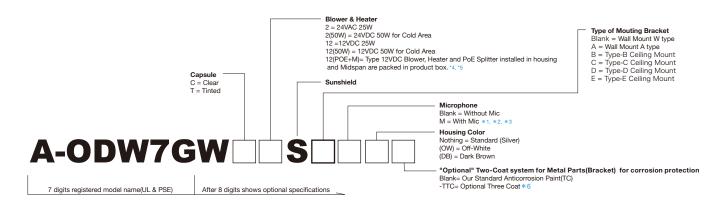

| Specifications         |                                                                                                                                                    |                   |                      |                      |                      |                      |
|------------------------|----------------------------------------------------------------------------------------------------------------------------------------------------|-------------------|----------------------|----------------------|----------------------|----------------------|
| Model number           | A-ODW7GW**S                                                                                                                                        | A-ODW7GW**SA      | A-ODW7GW**SB         | A-O