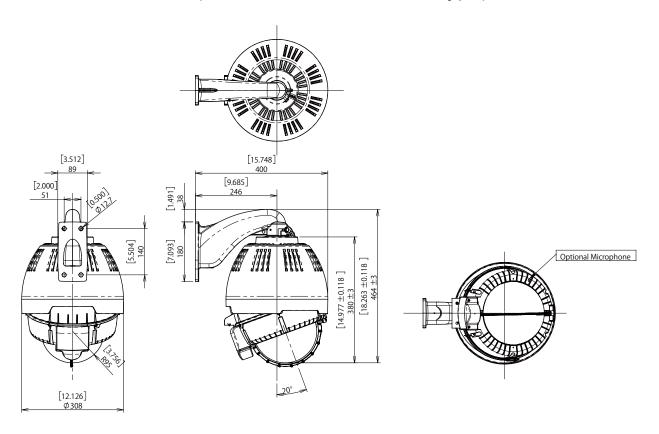

s an intrusion of privacy caused by the use of Microphone. User's discretion is advised and User is required to abide by the local law.
- \*4 Due to size and specification of camera splitter may not be installed in housing.
- \*5 As regards the specification of both splitter and Midspan, you are requested to obtain our confirmation in advance before ordering.
- \*6 Before Two Coat(-TC), Cation Electrodeposition will be added. (For details, click our website top "Anti-Corrosion Paint" )
- \*7 We are free from any responsibilities for the damage of camera unit or persons's eye due to mis-use of our housing unit.

  (Do not see sunlight directly. After operation, move camera lens downward below horizontal zero from upper position.)



Unit:[inch]

### A-ODW7GW S (Standard Wall Mount W Type)



# A-ODW7GW S (Type A Wall Mount)



Unit:[inch]

## A-ODW7GW S (Type B Ceiling Mount)



## A-ODW7GW S (Type C Ceiling Mount)





## A-ODW7GW S (Type D Ceiling Mount)



# A-ODW7GW S (Type E Ceiling Mount)