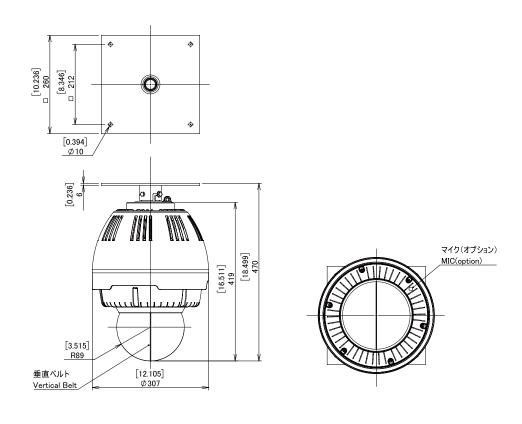

aw.

\*4 Due to size and specification of camera splitter may not be installed in housing.

\* 5 As regards the specification of both splitter and Midspan, you are requested to obtain our confirmation in advance before ordering.

\* 6 Before Two Coat(-TC), Cation Electrodeposition will be added. (For details, click our website top "Anti-Corrosion Paint") \* 7 We are free from any responsibilities for the damage of camera unit or persons's eye due to mis-use of our housing unit.

(Do not see sunlight directly. After operation, move camera lens downward below horizontal zero from upper position.)



# A-ODW7 S-BD (Standard Wall Mount W Type)





#### A-ODW7 S-BD (Type A Wall Mount)



#### **Ball Dome Housing**

# A-ODW7 S-BD (Type B Ceiling Mount)



## A-ODW7 S-BD (Type C Ceiling Mount)





# A-ODW7 S-BD (Type D Ceiling Mount)



### A-ODW7 S-BD (Type E Ceiling Mount)