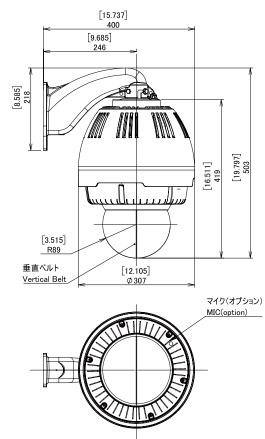

# A-ODW7 S-BD (Type B Ceiling Mount)

## A-ODW7 S-BD (Type C Ceiling Mount)

# A-ODW7 S-BD (Type D Ceiling Mount)

### A-ODW7 S-BD (Type E Ceiling Mount)