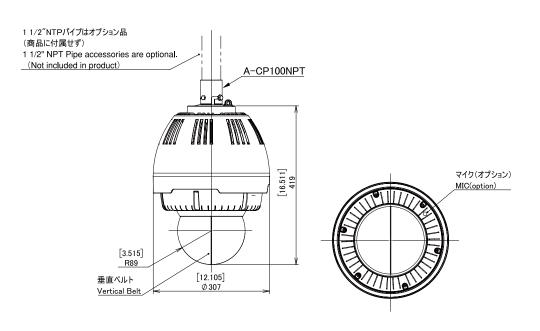

using.

\* 5 As regards the specification of both splitter and Midspan, you are requested to obtain our confirmation in advance before ordering.

\* 6 Before Two Coat(-TC), Cation Electrodeposition will be added. (For details, click our website top "Anti-Corrosion Paint") \* 7 We are free from any responsibilities for the damage of camera unit or persons's eye due to mis-use of our housing unit.

(Do not see sunlight directly. After operation, move camera lens downward below horizontal zero from upper position.)



# A-ODW7 S-BD (Standard Wall Mount W Type)





#### A-ODW7 S-BD (Type A Wall Mount)



#### **Ball Dome Housing**

# A-ODW7 S-BD (Type B Ceiling Mount)



## A-ODW7 S-BD (Type C Ceiling Mount)





# A-ODW7 S-BD (Type D Ceiling Mount)



### A-ODW7 S-BD (Type E Ceiling Mount)