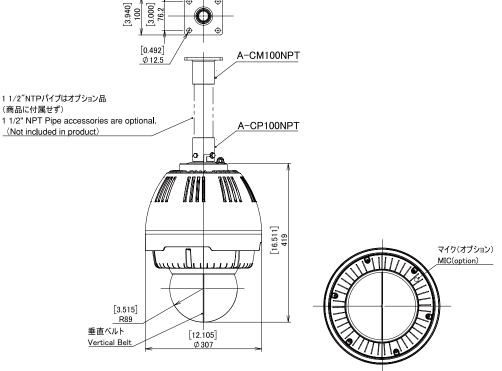

camera splitter may not be installed in housing.

\* 5 As regards the specification of both splitter and Midspan, you are requested to obtain our confirmation in advance before ordering.

\* 6 Before Two Coat(-TC), Cation Electrodeposition will be added. (For details, click our website top "Anti-Corrosion Paint") \* 7 We are free from any responsibilities for the damage of camera unit or persons's eye due to mis-use of our housing unit.

(Do not see sunlight directly. After operation, move camera lens downward below horizontal zero from upper position.)



# A-ODW7 S-BD (Standard Wall Mount W Type)





#### A-ODW7 S-BD (Type A Wall Mount)



#### **Ball Dome Housing**

# A-ODW7 S-BD (Type B Ceiling Mount)



## A-ODW7 S-BD (Type C Ceiling Mount)





# A-ODW7 S-BD (Type D Ceiling Mount)



### A-ODW7 S-BD (Type E Ceiling Mount)