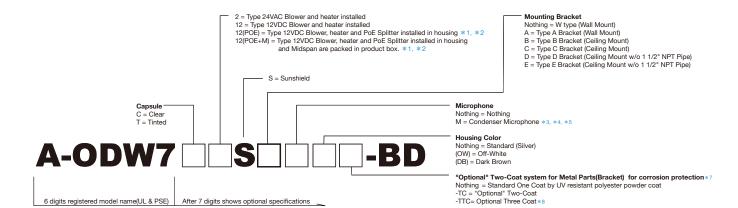

| Model number          | A-ODW7**S -BD                                                                                                                                                                                                                                                                                                                                                                                                                                                                                                                                                                                                                                                                                                                                                                                                                                                                                                                                                                                                                                                                                                                                                                                                                                                                                                                                                                                                                                                                                                                                                                                                                                                                                                                                                                                                                                                                                                                                                                                                                                                                                   | A-ODW7**SA-BD     | A-ODW7**SB-BD        | A-ODW7**SC-BD        | A-ODW7**SD-BD        | A-ODW7**SE-BD        |
|-----------------------|-------------------------------------------------------------------------------------------------------------------------------------------------------------------------------------------------------------------------------------------------------------------------------------------------------------------------------------------------------------------------------------------------------------------------------------------------------------------------------------------------------------------------------------------------------------------------------------------------------------------------------------------------------------------------------------------------------------------------------------------------------------------------------------------------------------------------------------------------------------------------------------------------------------------------------------------------------------------------------------------------------------------------------------------------------------------------------------------------------------------------------------------------------------------------------------------------------------------------------------------------------------------------------------------------------------------------------------------------------------------------------------------------------------------------------------------------------------------------------------------------------------------------------------------------------------------------------------------------------------------------------------------------------------------------------------------------------------------------------------------------------------------------------------------------------------------------------------------------------------------------------------------------------------------------------------------------------------------------------------------------------------------------------------------------------------------------------------------------|-------------------|----------------------|----------------------|----------------------|----------------------|
| Mounting Bracket      | Wall Mount W type                                                                                                                                                                                                                                                                                                                                                                                                                                                                                                                                                                                                                                                                                                                                                                                                                                                                                                                                                                                                                                                                                                                                                                                                                                                                                                                                                                                                                                                                                                                                                                                                                                                                                                                                                                                                                                                                                                                                                                                                                                                                               | Wall Mount A type | Type-B Ceiling Mount | Type-C Ceiling Mount | Type-D Ceiling Mount | Type-E Ceiling Mount |
| Operating Environment | Outdoor                                                                                                                                                                                                                                                                                                                                                                                                                                                                                                                                                                                                                                                                                                                                                                                                                                                                                                                                                                                                                                                                                                                                                                                                                                                                                                                                                                                                                                                                                                                                                                                                                                                                                                                                                                                                                                                                                                                                                                                                                                                                                         | Wai Would's type  | Type D coming Would  | Type o coming would  | Type D coming would  | Type E coming would  |
| Operating Temperature | -60°C(-76°F)~+45°C(113°F) (AC24V/DC12V 50W)<br>-30°C(-22°F)~+45°C(113°F) (POE 60W)<br>Note: It is subject to the specification of camera.                                                                                                                                                                                                                                                                                                                                                                                                                                                                                                                                                                                                                                                                                                                                                                                                                                                                                                                                                                                                                                                                                                                                                                                                                                                                                                                                                                                                                                                                                                                                                                                                                                                                                                                                                                                                                                                                                                                                                       |                   |                      |                      |                      |                      |
| IP Rate               | IP55 (Vent Holes "Open")<br>IP66 (Vent Holes "Closed" with provided Rubber)                                                                                                                                                                                                                                                                                                                                                                                                                                                                                                                                                                                                                                                                                                                                                                                                                                                                                                                                                                                                                                                                                                                                                                                                                                                                                                                                                                                                                                                                                                                                                                                                                                                                                                                                                                                                                                                                                                                                                                                                                     |                   |                      |                      |                      |                      |
| Max Wind Load         | Products will not be destroyed by maximum 50m/sec (167 ft/sec) wind load.<br>*Safety of 50m/sec (167 ft/sec) was confirmed by actual wind load test.<br>*Safety of 60m/sec (200 ft/sec) was confirmed by our factory test data.                                                                                                                                                                                                                                                                                                                                                                                                                                                                                                                                                                                                                                                                                                                                                                                                                                                                                                                                                                                                                                                                                                                                                                                                                                                                                                                                                                                                                                                                                                                                                                                                                                                                                                                                                                                                                                                                 |                   |                      |                      |                      |                      |
| Housing               | Material = PC/ABS UL94 V-0 Standard Color : Silver   (Housing Top = Aluminum) Optional Color : [(OW)] = Off-White (RAL9002 Similar)   Optional Color : [(DB)] = Dark Brown (Munsell 5YR2/1.5 Similar)   *Vandal Resistant M4 Screws x 7 pcs. & Tool Set Model A-VSM4TL is optional.                                                                                                                                                                                                                                                                                                                                                                                                                                                                                                                                                                                                                                                                                                                                                                                                                                                                                                                                                                                                                                                                                                                                                                                                                                                                                                                                                                                                                                                                                                                                                                                                                                                                                                                                                                                                             |                   |                      |                      |                      |                      |
| Capsule               | Material = PC UL 94 V-0 Light Loss : C = Clear = Almost zero T = Tinted = Approx. 60%                                                                                                                                                                                                                                                                                                                                                                                                                                                                                                                                                                                                                                                                                                                                                                                                                                                                                                                                                                                                                                                                                                                                                                                                                                                                                                                                                                                                                                                                                                                                                                                                                                                                                                                                                                                                                                                                                                                                                                                                           |                   |                      |                      |                      |                      |
| Mounting Bracket      | Image: |                   |                      |                      |                      |                      |
| Weight                | Approx. 5.6kgs (12.3 lbs) Approx. 5.4kgs (11.9 lbs) Approx. 4.5kgs (9.9 lb                                                                                                                                                                                                                                                                                                                                                                                                                                                                                                                                                                                                                                                                                                                                                                                                                                                                                                                                                                                                                                                                                                                                                                                                                                                                                                                                                                                                                                                                                                                                                                                                                                                                                                                                                                                                                                                                                                                                                                                                                      |                   |                      |                      |                      |                      |
| Recommended Screw     | 3/8" or M8~M10 Stainless Screws x 4 (Not included in product)                                                                                                                                                                                                                                                                                                                                                                                                                                                                                                                                                                                                                                                                                                                                                                                                                                                                                                                                                                                                                                                                                                                                                                                                                                                                                                                                                                                                                                                                                                                                                                                                                                                                                                                                                                                                                                                                                                                                                                                                                                   |                   |                      |                      |                      |                      |
| Heater (Optional)     | 2 = 24VAC 25W   12 = 12VDC 25W   2(50) = 24VAC 50W for Extreme Cold Area   12(50) = 12VDC 50W for Extreme Cold Area   12(FOE+M) = 12VDC Input 25W Standard(Optional 6W/12W)   Auto by Themostat 4.4°C(40F)=ON 16°C(60F)=OFF                                                                                                                                                                                                                                                                                                                                                                                                                                                                                                                                                                                                                                                                                                                                                                                                                                                                                                                                                                                                                                                                                                                                                                                                                                                                                                                                                                                                                                                                                                                                                                                                                                                                                                                                                                                                                                                                     |                   |                      |                      |                      |                      |
| Blower (Optional)     | 12VDC 1W<br>Manufacturer : Nidec Servo Corporation Model EUDC12D8<br>DC12V 0.04A 0.5W x 2 units are installed for both 24VAC/12VDC blower type.<br>Auto by thermostat 35°C (95°F) = ON 27°C (80°F) = OFF                                                                                                                                                                                                                                                                                                                                                                                                                                                                                                                                                                                                                                                                                                                                                                                                                                                                                                                                                                                                                                                                                                                                                                                                                                                                                                                                                                                                                                                                                                                                                                                                                                                                                                                                                                                                                                                                                        |                   |                      |                      |                      |                      |
| Fuse                  | 125V 5A(Size 5.2 x 20mm) for 24VAC Blower & Heater(Extra 1 pc. is provided.) No fuse for 12VDC Blower & Heater.                                                                                                                                                                                                                                                                                                                                                                                                                                                                                                                                                                                                                                                                                                                                                                                                                                                                                                                                                                                                                                                                                                                                                                                                                                                                                                                                                                                                                                                                                                                                                                                                                                                                                                                                                                                                                                                                                                                                                                                 |                   |                      |                      |                      |                      |
| Microphone (Optional) | M = Condenser Microphone for MIC IN without Amplifier (3.5mm Monaural Mini Plug)*1,*2,*3                                                                                                                                                                                                                                                                                                                                                                                                                                                                                                                                                                                                                                                                                                                                                                                                                                                                                                                                                                                                                                                                                                                                                                                                                                                                                                                                                                                                                                                                                                                                                                                                                                                                                                                                                                                                                                                                                                                                                                                                        |                   |                      |                      |                      |                      |
| Standard & Compliance | RoHS, UL(File# E313815                                                                                                                                                                                                                                                                                                                                                                                                                                                                                                                                                                                                                                                                                                                                                                                                                                                                                                                                                                                                                                                                                                                                                                                                                                                                                                                                                                                                                                                                                                                                                                                                                                                                                                                                                                                                                                                                                                                                                                                                                                                                          | ), CE, EAC, RCM   |                      |                      |                      |                      |

\*1 You may be annoyed by the noise of blower when it is on.

\*2 You need to consult with us in advance when you need optional Microphone with Amplifier Model A-AUD1 for LINE IN.

\*3 We are unable to take any responsibilities for the troubles such as an intrusion of privacy caused by the use of Microphone.

User's discretion is advised and User is required to abide by the local law.

\*4 Due to size and specification of camera splitter may not be installed in housing.

\* 5 As regards the specification of both splitter and Midspan, you are requested to obtain our confirmation in advance before ordering.

\* 6 Before Two Coat(-TC), Cation Electrodeposition will be added. (For details, click our website top "Anti-Corrosion Paint") \* 7 We are free from any responsibilities for the damage of camera unit or persons's eye due to mis-use of our housing unit.