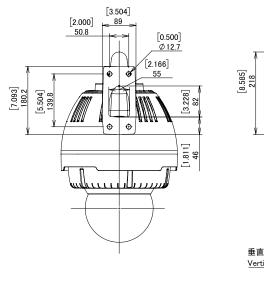

he troubles such as an intrusion of privacy caused by the use of Microphone.

User's discretion is advised and User is required to abide by the local law.

\*4 Due to size and specification of camera splitter may not be installed in housing.

\* 5 As regards the specification of both splitter and Midspan, you are requested to obtain our confirmation in advance before ordering.

\* 6 Before Two Coat(-TC), Cation Electrodeposition will be added. (For details, click our website top "Anti-Corrosion Paint") \* 7 We are free from any responsibilities for the damage of camera unit or persons's eye due to mis-use of our housing unit.

(Do not see sunlight directly. After operation, move camera lens downward below horizontal zero from upper position.)



# A-ODW7 S-BD (Standard Wall Mount W Type)





#### A-ODW7 S-BD (Type A Wall Mount)



#### **Ball Dome Housing**

# A-ODW7 S-BD (Type B Ceiling Mount)



## A-ODW7 S-BD (Type C Ceiling Mount)





# A-ODW7 S-BD (Type D Ceiling Mount)



### A-ODW7 S-BD (Type E Ceiling Mount)