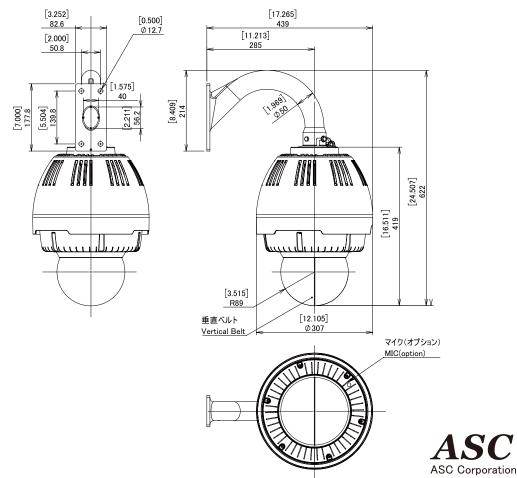

y caused by the use of Microphone.

User's discretion is advised and User is required to abide by the local law.

\*4 Due to size and specification of camera splitter may not be installed in housing.

\* 5 As regards the specification of both splitter and Midspan, you are requested to obtain our confirmation in advance before ordering.

\* 6 Before Two Coat(-TC), Cation Electrodeposition will be added. (For details, click our website top "Anti-Corrosion Paint") \* 7 We are free from any responsibilities for the damage of camera unit or persons's eye due to mis-use of our housing unit.

(Do not see sunlight directly. After operation, move camera lens downward below horizontal zero from upper position.)



# A-ODW7 S-BD (Standard Wall Mount W Type)





#### A-ODW7 S-BD (Type A Wall Mount)



#### **Ball Dome Housing**

# A-ODW7 S-BD (Type B Ceiling Mount)



## A-ODW7 S-BD (Type C Ceiling Mount)





# A-ODW7 S-BD (Type D Ceiling Mount)



### A-ODW7 S-BD (Type E Ceiling Mount)