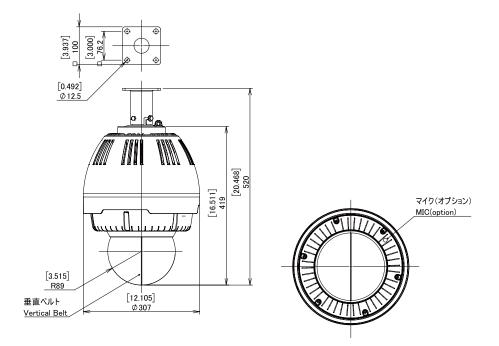

# A-ODW7 S-BD (Standard Wall Mount W Type)

#### A-ODW7 S-BD (Type A Wall Mount)