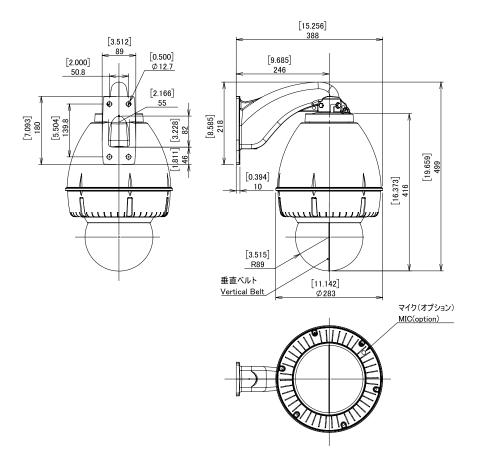

s an intrusion of privacy caused by the use of Microphone. User's discretion is advised and User is required to abide by the local law.
- \*4 Due to size and specification of camera splitter may not be installed in housing.
- \*5 As regards the specification of both splitter and Midspan, you are requested to obtain our confirmation in advance before ordering.
- \*6 Before Two Coat(-TC), Cation Electrodeposition will be added. (For details, click our website top "Anti-Corrosion Paint")
- \*7 We are free from any responsibilities for the damage of camera unit or persons's eye due to mis-use of our housing unit. (Do not see sunlight directly. After operation, move camera lens downward below horizontal zero from upper positoin.)



### Unit:[inch]

#### A-ODW7-BD (Standard Wall Mount W Type)



## A-ODW7-BD (Type A Wall Mount)





#### Unit:[inch]

## A-ODW7-BD (Type B Ceiling Mount)



# A-ODW7-BD (Type C Ceiling Mount)







#### Unit:[inch]

# A-ODW7-BD (Type D Ceiling Mount)



## **A-ODW7-BD** (Type E Ceiling Mount)