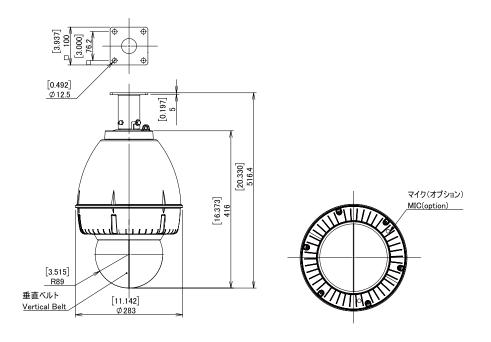

r is required to abide by the local law.
- \*4 Due to size and specification of camera splitter may not be installed in housing.
- \*5 As regards the specification of both splitter and Midspan, you are requested to obtain our confirmation in advance before ordering.
- \*6 Before Two Coat(-TC), Cation Electrodeposition will be added. (For details, click our website top "Anti-Corrosion Paint")
- \*7 We are free from any responsibilities for the damage of camera unit or persons's eye due to mis-use of our housing unit. (Do not see sunlight directly. After operation, move camera lens downward below horizontal zero from upper positoin.)



### Unit:[inch]

#### A-ODW7-BD (Standard Wall Mount W Type)



## A-ODW7-BD (Type A Wall Mount)





#### Unit:[inch]

## A-ODW7-BD (Type B Ceiling Mount)



# A-ODW7-BD (Type C Ceiling Mount)







#### Unit:[inch]

# A-ODW7-BD (Type D Ceiling Mount)



## **A-ODW7-BD** (Type E Ceiling Mount)