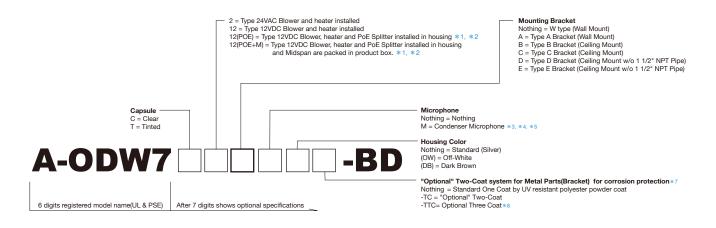

#### **Ball Dome Housing**

| Model number          | A-ODW7** BD                                                                                                                      | A-ODW7**A -BD           | A-ODW7**B-BD         | A-ODW7**C-BD         | A-ODW7**D-BD         | A-ODW7**E-BD         |
|-----------------------|----------------------------------------------------------------------------------------------------------------------------------|-------------------------|----------------------|----------------------|----------------------|----------------------|
| Mounting Bracket      | Wall Mount W type                                                                                                                | Wall Mount A type       | Type-B Ceiling Mount | Type-C Ceiling Mount | Type-D Ceiling Mount | Type-E Ceiling Mount |
| Operating Environment | Outdoor                                                                                                                          |                         |                      |                      |                      |                      |
| Operating Temperature | -60°C(-76°F)~+45°C(113°F) (AC24V/DC12V 50W)                                                                                      |                         |                      |                      |                      |                      |
|                       | -30°C(-22°F)~+45°C(113°F) (POE 60W)                                                                                              |                         |                      |                      |                      |                      |
|                       | Note: It is subject to the specification of camera.                                                                              |                         |                      |                      |                      |                      |
| IP Rate               | IP55 (Vent Holes "Open")                                                                                                         |                         |                      |                      |                      |                      |
|                       | IP66 (Vent Holes "Closed" with provided Rubber)                                                                                  |                         |                      |                      |                      |                      |
| Max Wind Load         | Products will not be destroyed by maximum 50m/sec (167 ft/sec) wind load.                                                        |                         |                      |                      |                      |                      |
|                       | *Safety of 50m/sec (167 ft/sec) was confirmed by actual wind load test.                                                          |                         |                      |                      |                      |                      |
|                       | "Safety of 60m/sec (200 ft/sec) was confirmed by our factory test data.                                                          |                         |                      |                      |                      |                      |
| Housing               | Material = PC/ABS UL94 V-0 Standard Color: Silver                                                                                |                         |                      |                      |                      |                      |
|                       | (Housing Top = Aluminum) Optional Color: (OW) = Off-White (RAL9002 Similar)                                                      |                         |                      |                      |                      |                      |
|                       | Optional Color: [DB] = Dark Brown (Munsell 5YR2/1.5 Similar)                                                                     |                         |                      |                      |                      |                      |
|                       | *Vandal Resistant M4 Screws x 7 pcs. & Tool Set Model A-VSM4TL is optional.                                                      |                         |                      |                      |                      |                      |
| Capsule               | Material = PC UL 94 V-0 Light Loss : C = Clear = Almost zero T = Tinted = Approx. 60%                                            |                         |                      |                      |                      |                      |
| Mounting Bracket      | Material: Aluminum=Standard Type-W & A Wall Mount, Type-C Ceiling Mount                                                          |                         |                      |                      |                      |                      |
|                       | Steel = Type-B, D, E Ceiling Mount                                                                                               |                         |                      |                      |                      |                      |
|                       | Color: Standard Type-W & A Wall Mount= Black(When Housing Color is Silver)                                                       |                         |                      |                      |                      |                      |
|                       | Type-B Ceiling Mount = Black/OW/DB based on Housing Color.                                                                       |                         |                      |                      |                      |                      |
|                       | Type-C Ceiling Mount = Sky-white                                                                                                 |                         |                      |                      |                      |                      |
|                       | Type-D & E Ceiling Mount =Off-white(RAL9002 Similar)                                                                             |                         |                      |                      |                      |                      |
|                       | Paint Method: Powder Coat Finish                                                                                                 |                         |                      |                      |                      |                      |
|                       | *Two Coat(TC) Anti-corrosion paint is done for bracket.                                                                          |                         |                      |                      |                      |                      |
| Weight                | Approx. 4.7kgs (10.4 lbs)         Approx. 4.5kgs (9.9 lbs)         Approx. 3.7kgs (                                              |                         |                      |                      |                      |                      |
| Recommended Screw     | 3/8" or M8~M10 Stainless Screws x 4 (Not included in product)                                                                    |                         |                      |                      |                      |                      |
| Heater (Optional)     | 2 = 24VAC 25W                                                                                                                    |                         |                      |                      |                      |                      |
|                       | 12 = 12VDC 25W                                                                                                                   |                         |                      |                      |                      |                      |
|                       | 2(50) = 24VAC 50W for Extreme Cold Area                                                                                          |                         |                      |                      |                      |                      |
|                       | 12(50) = 12VDC 50W for Extreme Cold Area                                                                                         |                         |                      |                      |                      |                      |
|                       | 12(POE+M) = 12VDC Input 25W Standard(Optional 6W/12W)                                                                            |                         |                      |                      |                      |                      |
|                       | Auto by Themostat 4.4°C(40F)=ON 16°C(60F)=OFF                                                                                    |                         |                      |                      |                      |                      |
| Diaman (Ontinual)     | 10//20 1///                                                                                                                      |                         |                      |                      |                      |                      |
| Blower (Optional)     | 12VDC 1W Maguifacturer - Nideo Servic Corporation Medal ELIDC12D9                                                                |                         |                      |                      |                      |                      |
|                       | Manufacturer: Nidec Servo Corporation Model EUDC12D8  DC12V 0.04A 0.5W x 2 units are installed for both 24VAC/12VDC blower type. |                         |                      |                      |                      |                      |
|                       | Auto by thermostat 35°C (95°F) = ON 27°C (80°F) = OFF                                                                            |                         |                      |                      |                      |                      |
|                       | Auto by thermostat 35 C                                                                                                          | (95 F) = ON 27 G (60 F) | = OFF                |                      |                      |                      |
|                       |                                                                                                                                  |                         |                      |                      |                      |                      |
|                       |                                                                                                                                  |                         |                      |                      |                      |                      |
| Fuse                  | 125V 5A(Size 5.2 x 20mm) for 24VAC Blower & Heater(Extra 1 pc. is provided.) No fuse for 12VDC Blower & Heater.                  |                         |                      |                      |                      |                      |
| Microphone (Optional) | M = Condenser Microphone for MIC IN without Amplifier (3.5mm Monaural Mini Plug)*1,*2,*3                                         |                         |                      |                      |                      |                      |
|                       |                                                                                                                                  |                         |                      |                      |                      |                      |
| Standard & Compliance | RoHS, UL(File# E313815                                                                                                           |                         |                      |                      |                      |                      |