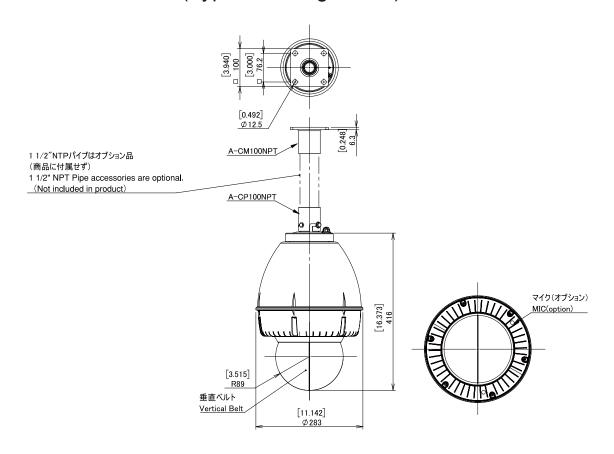

y not be installed in housing.
- \*5 As regards the specification of both splitter and Midspan, you are requested to obtain our confirmation in advance before ordering.
- \*6 Before Two Coat(-TC), Cation Electrodeposition will be added. (For details, click our website top "Anti-Corrosion Paint")
- \*7 We are free from any responsibilities for the damage of camera unit or persons's eye due to mis-use of our housing unit. (Do not see sunlight directly. After operation, move camera lens downward below horizontal zero from upper positoin.)



### Unit:[inch]

#### A-ODW7-BD (Standard Wall Mount W Type)



## A-ODW7-BD (Type A Wall Mount)





#### Unit:[inch]

## A-ODW7-BD (Type B Ceiling Mount)



# A-ODW7-BD (Type C Ceiling Mount)







#### Unit:[inch]

# A-ODW7-BD (Type D Ceiling Mount)



## **A-ODW7-BD** (Type E Ceiling Mount)