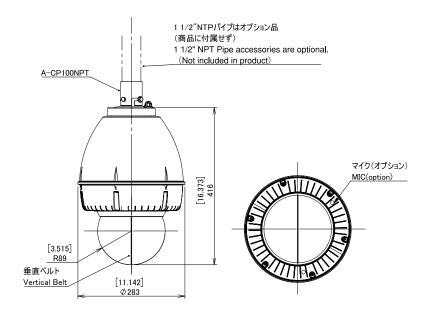

ards the specification of both splitter and Midspan, you are requested to obtain our confirmation in advance before ordering.
- \*6 Before Two Coat(-TC), Cation Electrodeposition will be added. (For details, click our website top "Anti-Corrosion Paint")
- \*7 We are free from any responsibilities for the damage of camera unit or persons's eye due to mis-use of our housing unit. (Do not see sunlight directly. After operation, move camera lens downward below horizontal zero from upper positoin.)



### Unit:[inch]

#### A-ODW7-BD (Standard Wall Mount W Type)



## A-ODW7-BD (Type A Wall Mount)





#### Unit:[inch]

## A-ODW7-BD (Type B Ceiling Mount)



# A-ODW7-BD (Type C Ceiling Mount)







#### Unit:[inch]

# A-ODW7-BD (Type D Ceiling Mount)



## **A-ODW7-BD** (Type E Ceiling Mount)