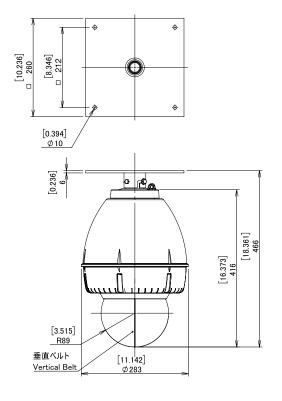

w.
- \*4 Due to size and specification of camera splitter may not be installed in housing.
- \*5 As regards the specification of both splitter and Midspan, you are requested to obtain our confirmation in advance before ordering.
- \*6 Before Two Coat(-TC), Cation Electrodeposition will be added. (For details, click our website top "Anti-Corrosion Paint")
- \*7 We are free from any responsibilities for the damage of camera unit or persons's eye due to mis-use of our housing unit. (Do not see sunlight directly. After operation, move camera lens downward below horizontal zero from upper positoin.)



### Unit:[inch]

#### A-ODW7-BD (Standard Wall Mount W Type)



## A-ODW7-BD (Type A Wall Mount)





#### Unit:[inch]

## A-ODW7-BD (Type B Ceiling Mount)



# A-ODW7-BD (Type C Ceiling Mount)







#### Unit:[inch]

# A-ODW7-BD (Type D Ceiling Mount)



## **A-ODW7-BD** (Type E Ceiling Mount)