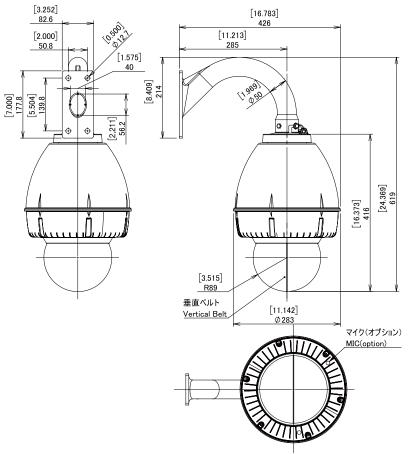

the use of Microphone. User's discretion is advised and User is required to abide by the local law.
- \*4 Due to size and specification of camera splitter may not be installed in housing.
- \*5 As regards the specification of both splitter and Midspan, you are requested to obtain our confirmation in advance before ordering.
- \*6 Before Two Coat(-TC), Cation Electrodeposition will be added. (For details, click our website top "Anti-Corrosion Paint")
- \*7 We are free from any responsibilities for the damage of camera unit or persons's eye due to mis-use of our housing unit. (Do not see sunlight directly. After operation, move camera lens downward below horizontal zero from upper positoin.)



### Unit:[inch]

#### A-ODW7-BD (Standard Wall Mount W Type)



## A-ODW7-BD (Type A Wall Mount)





#### Unit:[inch]

## A-ODW7-BD (Type B Ceiling Mount)



# A-ODW7-BD (Type C Ceiling Mount)







#### Unit:[inch]

# A-ODW7-BD (Type D Ceiling Mount)



## **A-ODW7-BD** (Type E Ceiling Mount)