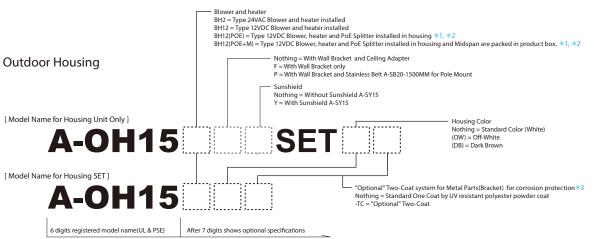

## Specifications

| <u> </u>               |                                                                                                               |
|------------------------|---------------------------------------------------------------------------------------------------------------|
| Operating Environment  | Outdoor                                                                                                       |
| Maximum Wind Load      | 50m(167 ft)/sec (Products will not be destroyed.)                                                             |
|                        | $^*$ Safety of 50m(167 ft)/sec was confirmed by actual wind load test.                                        |
|                        | *Safety of 60m (200ft)/sec was confirmed by our factory test data.                                            |
| Operating Temperature  | -30°C(-22°F)~+45°C(113°F) (AC24V/DC12V25W•POE60W)                                                             |
|                        | Note: It is subject to the specification of camera.                                                           |
| IP Rate                | IP33 Standard "4 Vent Holes Open" (Vent Plug VP-625 + Sponge Filter)                                          |
|                        | IP43 *4                                                                                                       |
| Housing                | Aluminum Powder Coat Finish Snap Fasteners = SUS304                                                           |
| Front/End Cap          | PC/ABS UL94V-0                                                                                                |
| Window                 | Acrylic                                                                                                       |
| Heater (Optional)      | BH 2 = 24VAC25W                                                                                               |
|                        | $\boxed{BH12} = 12VDC Input 25W Standard (Optional 6W/12W)$                                                   |
|                        | BH12 (POE) BH12 (POE+M) = $12$ VDC Input 12W Standard (Optional 6W/25W)                                       |
|                        | $4.4^{\circ}\text{C}(40^{\circ}\text{F}) = \text{ON} \ \ 16^{\circ}\text{C}(60^{\circ}\text{F}) = \text{OFF}$ |
| Blower (Optional)      | BH 2 = 24VACInput                                                                                             |
|                        | BH12 = 12VDCInput                                                                                             |
|                        | BH12 (POE) BH12 (POE+M) = 12 VDC Input                                                                        |
|                        | Nidec Servo Corp.EUDC12D8 DC12V 0.04A 0.5W                                                                    |
|                        | $35^{\circ}C(95^{\circ}F) = ON \ 27^{\circ}C(80^{\circ}F) = OFF$                                              |
| Weihgt                 | Approx.1.5kgs (3.3 lbs) Approx.1.8kgs (4 lbs) with Blower & Heater                                            |
| Housing Color          | A-OH15 Standard Color = White (Housing) Black (Front/End Cap)                                                 |
|                        | A-OH15 (OW) = Off-White (RAL9002 Similar)                                                                     |
|                        | A-OH15 (DB) = Dark Brown (Munsell 5YR2/1.5 Similar)                                                           |
| Acceptable Camera Size | Length 310mm (12.2") w/o Blower/heater                                                                        |
| (Basic Size Data)      | Length 275mm (10.8") with Blower/heater                                                                       |
|                        | Width 95mm (3.74") Height 100mm (3.9")                                                                        |
|                        | *As regards width, it becomes narrower from the middle of height.                                             |
| Dia of 2 Cable Holes   | 15mm (0.59") with Bushing 22mm (0.86") without Bushing                                                        |
| Standard & Compliance  | RoHS, UL (File #E313815), CE, EAC, RCM                                                                        |
|                        |                                                                                                               |

- Due to size and specification of camera splitter may not be installed in housing.

  As regards the specification of both Splitter and Midspan, you are requested to obtain our confirmation in advance before ordering.

  "Optional" Two-Coat system comprises I coat = powder coating primer (Epoxy base) and Top coat = UV resistant (Polyester base) powder coating based on our standard. When 4 Vent Holes "Closed" by silicon etc., IP Rate will be IP43.
- Order of Dome Plug DP-625 to close Vent Holes shall be treated as Special Order(Optional) with additional cost.