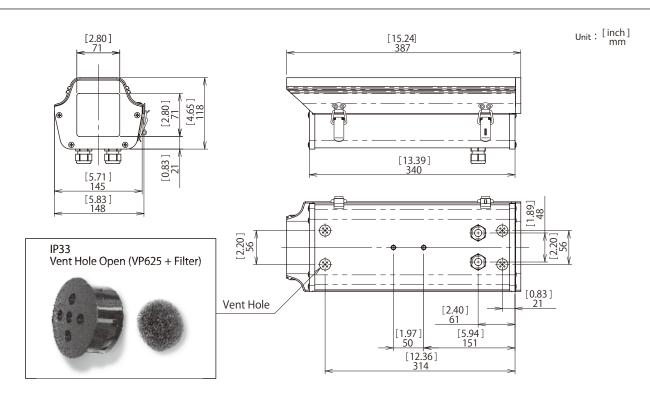

## Specifications

| <u> </u>               |                                                                                                               |
|------------------------|---------------------------------------------------------------------------------------------------------------|
| Operating Environment  | Outdoor                                                                                                       |
| Maximum Wind Load      | 50m(167 ft)/sec (Products will not be destroyed.)                                                             |
|                        | $^*$ Safety of 50m(167 ft)/sec was confirmed by actual wind load test.                                        |
|                        | *Safety of 60m (200ft)/sec was confirmed by our factory test data.                                            |
| Operating Temperature  | -30°C(-22°F)~+45°C(113°F) (AC24V/DC12V25W•POE60W)                                                             |
|                        | Note: It is subject to the specification of camera.                                                           |
| IP Rate                | IP33 Standard "4 Vent Holes Open" (Vent Plug VP-625 + Sponge Filter)                                          |
|                        | IP43 *4                                                                                                       |
| Housing                | Aluminum Powder Coat Finish Snap Fasteners = SUS304                                                           |
| Front/End Cap          | PC/ABS UL94V-0                                                                                                |
| Window                 | Acrylic                                                                                                       |
| Heater (Optional)      | BH 2 = 24VAC25W                                                                                               |
|                        | $\boxed{BH12} = 12VDC Input 25W Standard (Optional 6W/12W)$                                                   |
|                        | BH12 (POE) BH12 (POE+M) = $12$ VDC Input 12W Standard (Optional 6W/25W)                                       |
|                        | $4.4^{\circ}\text{C}(40^{\circ}\text{F}) = \text{ON} \ \ 16^{\circ}\text{C}(60^{\circ}\text{F}) = \text{OFF}$ |
| Blower (Optional)      | BH 2 = 24VACInput                                                                                             |
|                        | BH12 = 12VDCInput                                                                                             |
|                        | BH12 (POE) BH12 (POE+M) = 12 VDC Input                                                                        |
|                        | Nidec Servo Corp.EUDC12D8 DC12V 0.04A 0.5W                                                                    |
|                        | $35^{\circ}C(95^{\circ}F) = ON \ 27^{\circ}C(80^{\circ}F) = OFF$                                              |
| Weihgt                 | Approx.1.5kgs (3.3 lbs) Approx.1.8kgs (4 lbs) with Blower & Heater                                            |
| Housing Color          | A-OH15 Standard Color = White (Housing) Black (Front/End Cap)                                                 |
|                        | A-OH15 (OW) = Off-White (RAL9002 Similar)                                                                     |
|                        | A-OH15 (DB) = Dark Brown (Munsell 5YR2/1.5 Similar)                                                           |
| Acceptable Camera Size | Length 310mm (12.2") w/o Blower/heater                                                                        |
| (Basic Size Data)      | Length 275mm (10.8") with Blower/heater                                                                       |
|                        | Width 95mm (3.74") Height 100mm (3.9")                                                                        |
|                        | *As regards width, it becomes narrower from the middle of height.                                             |
| Dia of 2 Cable Holes   | 15mm (0.59") with Bushing 22mm (0.86") without Bushing                                                        |
| Standard & Compliance  | RoHS, UL (File #E313815), CE, EAC, RCM                                                                        |
|                        |                                                                                                               |