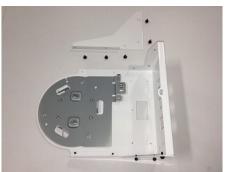

Take out Right Side Panel and install camera.

Fix 3 Screws temporarily, check center of 2 Holes, fix all 5 screws completely. **Example 2)** Canon CR-N500 Bracket(INVERTED)

Example 3) 1/4-20UNC Screw Mount Only Cameras