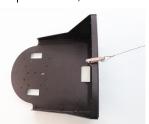

### **Safety Wire**

Install Safety Wire by M6-10 Bolt(1/4"-3/8")

(Bolt is not provided.)

or

STEP 4 **Install Camera**  Note: Use Camera's Safety Wire if provided.

**Example 1)** Canon CR-N 5 0 0 Wall Bracket (UPRIGHT)