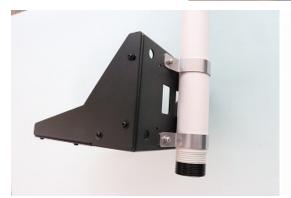

#### φ 12mm x 4 Holes

Use 4 pcs of M6-10 bolts(or 1/4"-3/8")

φ5.5mm x 4 Holes

For 1 1/2" NPT Pipe

Mount A-RMB7PM

## STEP 2 1 1/2"NPT Pipe Mount

Use of 1 1/2"NPT Pipe Mount Adapter Model A-RMB7PM(Optional Item)

Install Safety Wire Clip first and then install Safety Wire.

Install Brackets by M5 Phillips Head Bolts.

Accessories (For Camera) M4x12mm Phillips Head Screw, Hex Nut, Spring x 4pcs each, Washer x 8 pcs 1/4-20x 3/8, 1/4-20x5/8 Bolts, 1/4 Washer x 2 pcs each