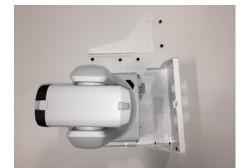

Take out Right Side Panel and install camera.

Fix 3 Screws temporarily, check center of 2 Holes, fix all 5 screws completely. **Example 2)** Canon CR-N500 Bracket(INVERTED)

Example 3) 1/4-20UNC Screw Mount Only Cameras