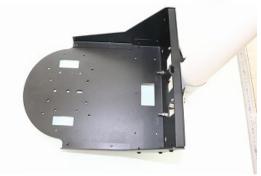

## STEP 1 Wall Mount

(Mounting Screws/Bolts are not provided by us.)

Make sure that the mouting surface is capable of supporting the weight over 30kg(66 lbs).

#### φ 12mm x 4 Holes

Use 4 pcs of M6-10 bolts(or 1/4"-3/8")

φ5.5mm x 4 Holes

For 1 1/2" NPT Pipe

Mount A-RMB7PM

#### **d** 4.5mm x 10 Holes

These 10 holes are for 46 x 83.5mm Pattern Gangbox.

Use at least 8 pcs of M4(or 6-32) screws. Do not use Gangbox as sole support. Always use with other stronger screws by using  $\phi$  12mm or  $\phi$  5.5mm holes.