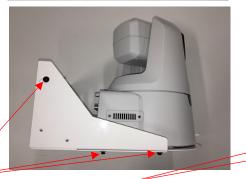

Take out Right Side Panel and install camera.

Fix 3 Screws temporarily, check center of 2 Holes, fix all 5 screws completely. **Example 2)** Canon CR-N500 Bracket(INVERTED)

Example 3) 1/4-20UNC Screw Mount Only Cameras