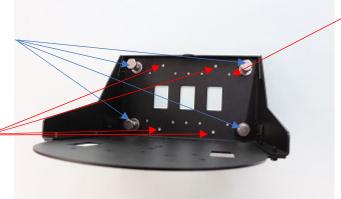

## STEP 1 Wall Mount

(Mounting Screws/Bolts are not provided by us.)

Make sure that the mouting surface is capable of supporting the weight over 30kg(66 lbs).

#### φ 12mm x 4 Holes

Use 4 pcs of M6-10 bolts(or 1/4"-3/8")

φ5.5mm x 4 Holes

For 1 1/2" NPT Pipe

Mount A-RMB7PM

#### **d** 4.5mm x 10 Holes

These 10 holes are for 46 x 83.5mm Pattern Gangbox.

Use at least 8 pcs of M4(or 6-32) screws. Do not use Gangbox as sole support. Always use with other stronger screws by using  $\phi$  12mm or  $\phi$  5.5mm holes.