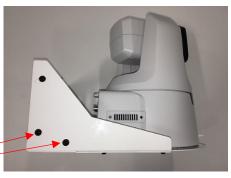

Take out Right Side Panel and install camera.

Fix 3 Screws temporarily, check center of 2 Holes, fix all 5 screws completely. **Example 2)** Canon CR-N500 Bracket(INVERTED)

Example 3) 1/4-20UNC Screw Mount Only Cameras