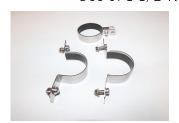

## STEP 2 1 1/2"NPT Pipe Mount

Use of 1 1/2"NPT Pipe Mount Adapter Model A-RMB7PM(Optional Item)

Install Safety Wire Clip first and then install Safety Wire.

Install Brackets by M5 Phillips Head Bolts.

Accessories (For Camera) M4x12mm Phillips Head Screw, Hex Nut, Spring x 4pcs each, Washer x 8 pcs 1/4-20x 3/8, 1/4-20x5/8 Bolts, 1/4 Washer x 2 pcs each