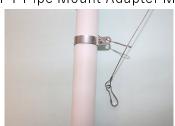

## STEP 2 1 1/2"NPT Pipe Mount

Use of 1 1/2"NPT Pipe Mount Adapter Model A-RMB7PM(Optional Item)

Install Safety Wire Clip first and then install Safety Wire.

Install Brackets by M5 Phillips Head Bolts.

Accessories (For Camera) M4x12mm Phillips Head Screw, Hex Nut, Spring x 4pcs each, Washer x 8 pcs 1/4-20x 3/8, 1/4-20x5/8 Bolts, 1/4 Washer x 2 pcs each

(For Camera's Safety Wire) M3x12mm Sems, Hex Nut, Washer x 1 pc each (Safety Wire) A-SW1000L x 1 pc