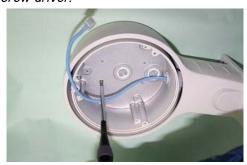

Step 2
Install Plastic Bushing.

Istall Gasket provided with Housing Unit.
Then, from inside of housing unit, make hole on this Gasket for 4 pcs of M4 Screws by using small screw driver.

**Step 4**Run wires into Housing Unit and then, tighten Plastic Bushing.

**Step 5**Install Housing Unit by using 4 pcs of M4 Screws provided with this Wall Bracket.

Step 6
Install Camera Unit.
Then, close Housing Unit.