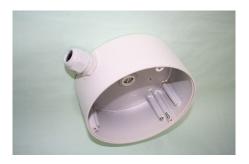

Step 2
Install Plastic Bushing.

Istall Gasket provided with Housing Unit.
Then, from inside of housing unit, make hole on this Gasket for 4 pcs of M4 Screws by using small screw driver.

**Step 4**Run wires into Housing Unit and then, tighten Plastic Bushing.