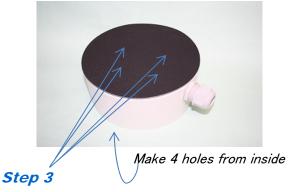

Step 2
Install Plastic Bushing.

Istall Gasket provided with Housing Unit.
Then, from inside of housing unit, make hole on this Gasket for 4 pcs of M4 Screws by using small screw driver.

**Step 4**Run wires into Housing Unit and then, tighten Plastic Bushing.