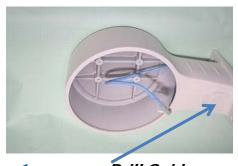

## Installation of Wall Bracket A-SWD5ZWB

Step 1 Drill Guide
Install this wall bracket by using 4 pcs. of 3/8" or M8-M10 Stainless Screw.
Then, run necessary wires.
Drill guide is prepared for wall mount conduit pipe.