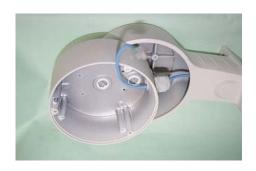

**Step 5**Install Housing Unit by using 4 pcs of M4 Screws provided with this Wall Bracket.

Step 6
Install Camera Unit.
Then, close Housing Unit.