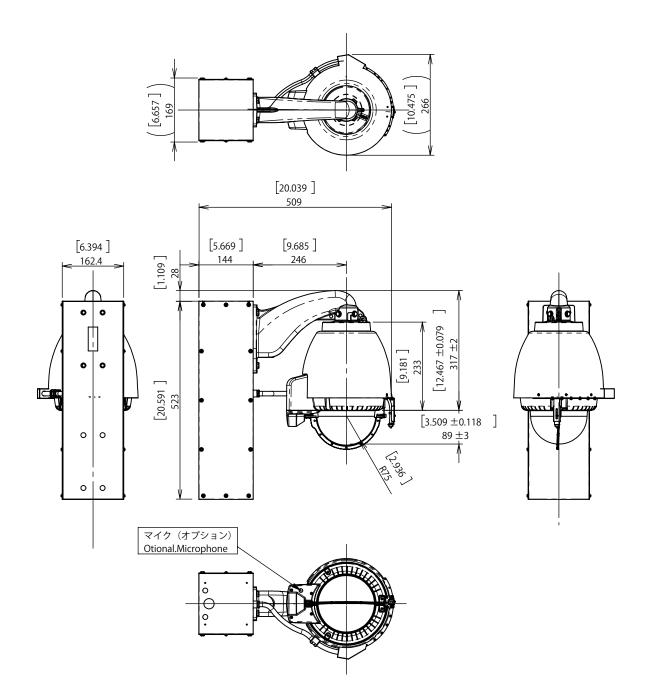

| Specifications         |                                                                                                                 |
|------------------------|-----------------------------------------------------------------------------------------------------------------|
| Model number           | A-ODW5WW                                                                                                        |
| Mounting Bracket       | Wall Mount W type                                                                                               |
| Operating Environment  | Outdoor                                                                                                         |
| Operating Temperature  | -50°C(-58°F)~+45°C(113°F) (AC24V/DC12V 50W)                                                                     |
|                        | -20°C(-4°F)~+45°C(113°F) (POE 60W)                                                                              |
|                        | Note: Wiper may not operate below zero C(32F) due to Icy Snow. It is subject to the spec of camera.             |
| IP Rate                | IP55 (Vent Holes "Open")                                                                                        |
|                        | IP66 (Vent Holes "Closed" with provided Rubber)                                                                 |
| Max Wind Load          | Products will not be destroyed by maximum 50m/sec (167 ft/sec) wind load.                                       |
|                        | *Safety of 50m/sec (167 ft/sec) was confirmed by actual wind load test.                                         |
|                        | *Safety of 60m/sec (200 ft/sec) was confirmed by our factory test data.                                         |
|                        | (Max Wind Load for Wiper Arm to be tested later on)                                                             |
| Housing                | Material = PC/ABS UL94 V-0 Standard Color : Silver                                                              |
|                        | (Housing Top = Aluminum) Optional Color : OW = Off-White (RAL9002 Similar)                                      |
|                        | Optional Color : (DB) = Dark Brown (Munsell 5YR2/1.5 Similar)                                                   |
|                        | *Vandal Resistant M4 Screws x 7 pcs. & Tool Set Model A-VSM4TL is optional.                                     |
| Capsule                | Material = PC UL 94 V-0 Light Loss : C = Clear = Almost zero T = Tinted = Approx. 60%                           |
| Mounting Bracket       | Material : Aluminum Powder Coat Finish                                                                          |
|                        | Standard Color : Black for Standard Silver Color Housing.                                                       |
|                        | Optional Color : OW = Off-White (RAL9002 Similar)                                                               |
|                        | Optional Color : (DB) = Dark Brown (Munsell 5YR2/1.5 Similar)                                                   |
|                        | *Two Coat(TC) Anti-corrosion paint is done for bracket.                                                         |
| Weight                 | Approx.12.9kg(28.5 lbs)                                                                                         |
| Recommended Screw      | 3/8" or M8~M10 Stainless Screws x 4 (Not included in product)                                                   |
| Heater(Optional)       | 2 = 24VAC 25W                                                                                                   |
|                        | 12 = 12VDC 25W                                                                                                  |
|                        | 2(50) = 24VAC 50W for Extreme Cold Area                                                                         |
|                        | 12(50) = 12VDC 50W for Extreme Cold Area                                                                        |
|                        | 12(POE+M) = 12VDC Input 25W Standard(Optional 6W/12W)                                                           |
|                        | Auto by Themostat 4.4°C(40F)=ON 16°C(60F)=OFF                                                                   |
| Blower(Optional)       | 12VDC 1W                                                                                                        |
|                        | Manufacturer : Nidec Servo Corporation Model EUDC12D8                                                           |
|                        | DC12V 0.04A 0.5W x 2 units are installed for both 24VAC/12VDC blower type.                                      |
|                        | Auto by thermostat 35°C (95°F) = ON 27°C (80°F) = OFF                                                           |
| Wiper Motor            | 12VDC 3.5W                                                                                                      |
| Fuse                   | 125V 5A(Size 5.2 x 20mm) for 24VAC Blower & Heater(Extra 1 pc. is provided.) No fuse for 12VDC Blower & Heater. |
| Microphone(Optional)   | M = Condenser Microphone for MIC IN without Amplifier (3.5mm Monaural Mini Plug) *1, *2, *3                     |
| Standard & Complilance | RoHS, UL(File# E313815), CE, EAC, RCM                                                                           |