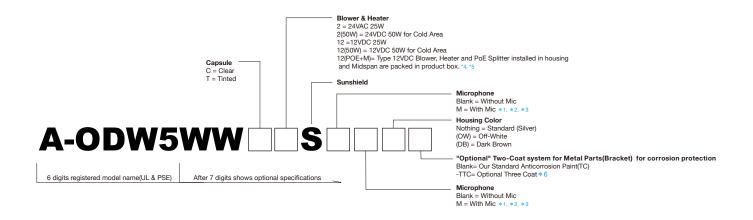

| Specifications         |                                                                                                                 |
|------------------------|-----------------------------------------------------------------------------------------------------------------|
| Model number           | A-ODW5WW                                                                                                        |
| Mounting Bracket       | Wall Mount W type                                                                                               |
| Operating Environment  | Outdoor                                                                                                         |
| Operating Temperature  | -50°C(-58°F)~+45°C(113°F) (AC24V/DC12V 50W)                                                                     |
|                        | -20°C(-4°F)~+45°C(113°F) (POE 60W)                                                                              |
|                        | Note: Wiper may not operate below zero C(32F) due to Icy Snow. It is subject to the spec of camera.             |
| IP Rate                | IP55 (Vent Holes "Open")                                                                                        |
|                        | IP66 (Vent Holes "Closed" with provided Rubber)                                                                 |
| Max Wind Load          | Products will not be destroyed by maximum 50m/sec (167 ft/sec) wind load.                                       |
|                        | *Safety of 50m/sec (167 ft/sec) was confirmed by actual wind load test.                                         |
|                        | *Safety of 60m/sec (200 ft/sec) was confirmed by our factory test data.                                         |
|                        | (Max Wind Load for Wiper Arm to be tested later on)                                                             |
| Housing                | Material = PC/ABS UL94 V-0 Standard Color : Silver                                                              |
|                        | (Housing Top = Aluminum) Optional Color : OW = Off-White (RAL9002 Similar)                                      |
|                        | Optional Color : (DB) = Dark Brown (Munsell 5YR2/1.5 Similar)                                                   |
|                        | *Vandal Resistant M4 Screws x 7 pcs. & Tool Set Model A-VSM4TL is optional.                                     |
| Capsule                | Material = PC UL 94 V-0 Light Loss : C = Clear = Almost zero T = Tinted = Approx. 60%                           |
| Mounting Bracket       | Material : Aluminum Powder Coat Finish                                                                          |
|                        | Standard Color : Black for Standard Silver Color Housing.                                                       |
|                        | Optional Color : OW = Off-White (RAL9002 Similar)                                                               |
|                        | Optional Color : (DB) = Dark Brown (Munsell 5YR2/1.5 Similar)                                                   |
|                        | *Two Coat(TC) Anti-corrosion paint is done for bracket.                                                         |
| Weight                 | Approx.12.9kg(28.5 lbs)                                                                                         |
| Recommended Screw      | 3/8" or M8~M10 Stainless Screws x 4 (Not included in product)                                                   |
| Heater(Optional)       | 2 = 24VAC 25W                                                                                                   |
|                        | 12 = 12VDC 25W                                                                                                  |
|                        | 2(50) = 24VAC 50W for Extreme Cold Area                                                                         |
|                        | 12(50) = 12VDC 50W for Extreme Cold Area                                                                        |
|                        | 12(POE+M) = 12VDC Input 25W Standard(Optional 6W/12W)                                                           |
|                        | Auto by Themostat 4.4°C(40F)=ON 16°C(60F)=OFF                                                                   |
| Blower(Optional)       | 12VDC 1W                                                                                                        |
|                        | Manufacturer : Nidec Servo Corporation Model EUDC12D8                                                           |
|                        | DC12V 0.04A 0.5W x 2 units are installed for both 24VAC/12VDC blower type.                                      |
|                        | Auto by thermostat 35°C (95°F) = ON 27°C (80°F) = OFF                                                           |
| Wiper Motor            | 12VDC 3.5W                                                                                                      |
| Fuse                   | 125V 5A(Size 5.2 x 20mm) for 24VAC Blower & Heater(Extra 1 pc. is provided.) No fuse for 12VDC Blower & Heater. |
| Microphone(Optional)   | M = Condenser Microphone for MIC IN without Amplifier (3.5mm Monaural Mini Plug) *1, *2, *3                     |
| Standard & Complilance | RoHS, UL(File# E313815), CE, EAC, RCM                                                                           |